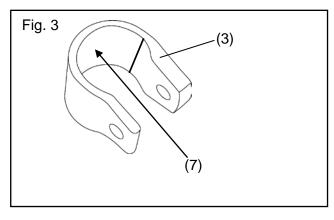

## **INSTALLATION:**

- 1. Install mirror bracket onto the mirror (1) using the washer (6), and short hex head bolt (5) as shown in (Fig. 1). Torque hand tight.
- 2. Locate the hex nut (4) and insert it into the recessed back of the clamp (2) as shown in (Fig. 2).
- 3. Install damper (7) inside the clamp (3) as shown in (Fig. 3).
- **4.** Fit the mirror clamp (3) around the front roof support with the nut facing towards the mirror.
- 5. Fit the mirror bracket up to the clamp and install the long hex bolt (8) through the mirror bracket into the captured hex nut.
- Adjust position of mirror to desired location and torque the bolt by hand taking care not to over tighten.