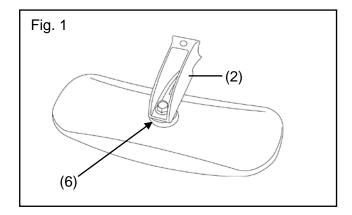

## **INSTALLATION:**

- 1. Install mirror bracket onto the mirror (1) using the washer (6), and short hex head bolt (5) as shown in (Fig. 1). Torque hand tight.
- 2. Locate the hex nut (4) and insert it into the recessed back of the clamp (2) as shown in (Fig. 2).
- 3. Install damper (7) inside the clamp (3) as shown in (Fig. 3).
- **4.** Fit the mirror clamp (3) around the front roof support with the nut facing towards the mirror.
- 5. Fit the mirror bracket up to the clamp and install the long hex bolt (8) through the mirror bracket into the captured hex nut.
- Adjust position of mirror to desired location and torque the bolt by hand taking care not to over tighten.