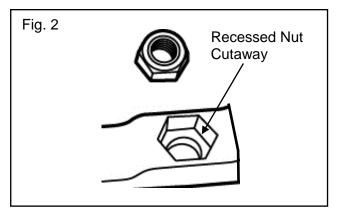

## **INSTALLATION:**

- 1. Install mirror bracket onto the mirror (1) using the washer (6), and short hex head bolt (5) as shown in (Fig. 1). Torque hand tight.
- 2. Locate the hex nut (4) and insert it into the recessed back of the clamp (2) as shown in (Fig. 2).
- 3. Install damper (7) inside the clamp (3) as shown in (Fig. 3).
- **4.** Fit the mirror clamp (3) around the front roof support with the nut facing towards the mirror.
- 5. Fit the mirror bracket up to the clamp and install the long hex bolt (8) through the mirror bracket into the captured hex nut.
- Adjust position of mirror to desired location and torque the bolt by hand taking care not to over tighten.