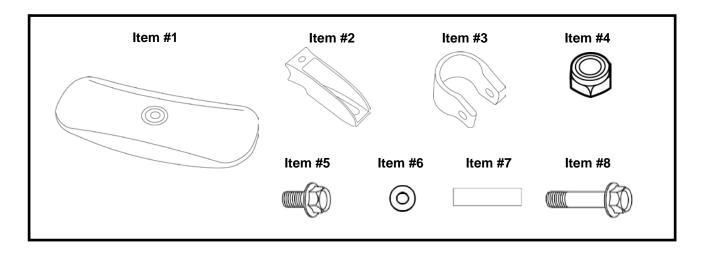

#### PARTS LIST:

This kit contains the following components. Before beginning installation confirm there are no missing or damaged components.

| Item # | Part Number  | Description                     | Qty |
|--------|--------------|---------------------------------|-----|
|        | 1XD-F6206-V0 | Rearview Mirror Kit             |     |
| 1      | *            | Mirror                          | 1   |
| 2      | *            | Mirror Bracket                  | 1   |
| 3      | *            | Clamp                           | 1   |
| 4      | *            | Hex Nut                         | 1   |
| 5      | *            | Short Hex Bolt M6 x 1.0 x 16 mm | 1   |
| 6      | *            | Washer                          | 1   |
| 7      | *            | Damper                          | 1   |
| 8      | *            | Long Hex Bolt M6 x 1.0 x 45 mm  | 1   |